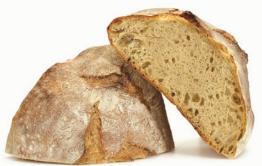

## "MAFRA" BREAD FLOUR

RICH IN DIETARY FIBRES

TO OBTAIN THE TRADITIONAL PORTUGUESE STYLE "MAFRA" BREAD

INDUSTRIAL USE

## **DESCRIPTION**

Product description Compound wheat flour for industrial uses rich in dietary fibres, with high water absorption capacity. Just add water, yeast and salt to obtain the traditional Portuguese style "Mafra" bread.