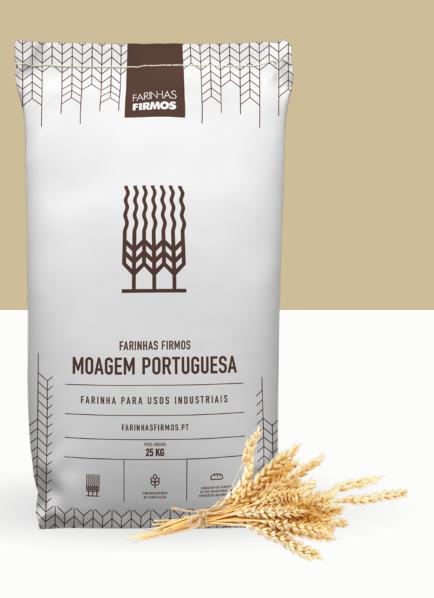

## "MAFRA" BREAD FLOUR

RICH IN DIETARY FIBRES

TO OBTAIN THE TRADITIONAL PORTUGUESE STYLE "MAFRA" BREAD

INDUSTRIAL USE

## "MAFRA BREAD FLOUR

## **DESCRIPTION**

Product description Compound wheat flour for industrial uses rich in dietary fibres, with high water absorption capacity. Just add water, yeast and salt to obtain the traditional Portuguese style "Mafra" bread.