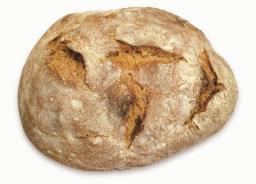

## "MAFRA" BREAD FLOUR

RICH IN DIETARY FIBRES

TO OBTAIN THE TRADITIONAL PORTUGUESE STYLE "MAFRA" BREAD

INDUSTRIAL USE

## **DESCRIPTION**

Product description Compound wheat flour for industrial uses rich in dietary fibres, with high water absorption capacity. Just add water, yeast and salt to obtain the traditional Portuguese style "Mafra" bread.