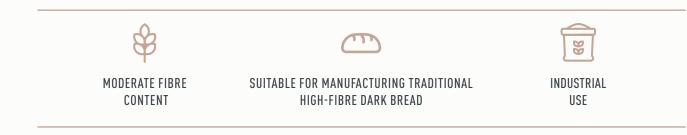

## **COMPOSITION**

Wheat flour with moderate fibre content.

#### **DESCRIPTION**

Product for the baking industry, suitable for manufacturing traditional high-fibre dark bread. Usually used to partially increase the fibre content of bread, it can also be employed as single flour.