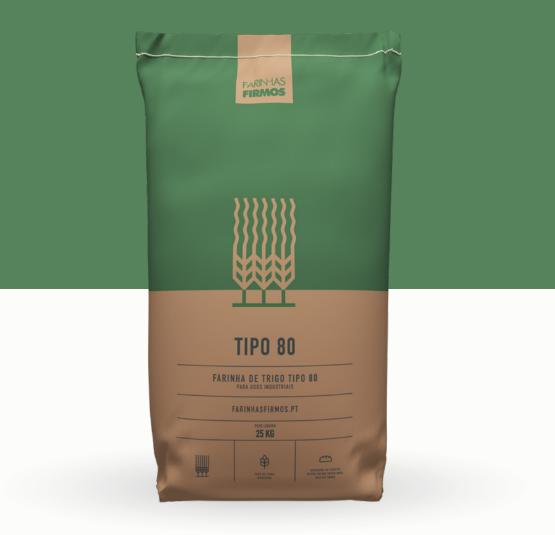

## T-80 LIGHT WHOLEMEAL FLOUR

FARINHASFIRMOS.PT

# T-80 LIGHT WHOLEMEAL FLOUR

## **COMPOSITION**

Wheat flour with moderate fibre content.

#### **DESCRIPTION**

Product for the baking industry, suitable for manufacturing traditional high-fibre dark bread. Usually used to partially increase the fibre content of bread, it can also be employed as single flour.