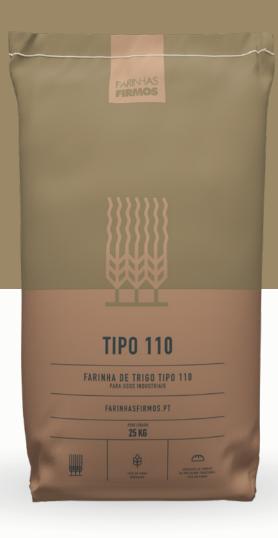

## T-110 BROWN FLOUR

NORMAL FIBRE CONTENT

SUITABLE FOR MANUFACTURING BREAD HIGHLY RICH IN FIBRES

INDUSTRIAL USE

## T-110 BROWN FLOUR

## **COMPOSITION**

Wheat flour with a normal fibre content.

## **DESCRIPTION**

Product for the baking industry, suitable for manufacturing bread highly rich in fibres. Usually used to partially increase the fibre content of bread, it can also be used as single flour.